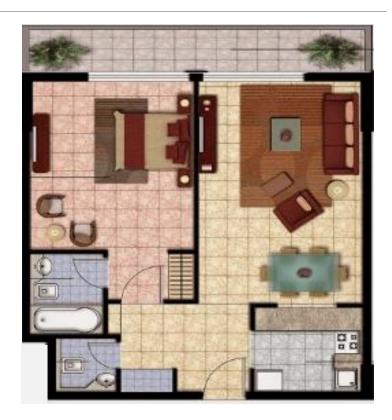

This building offers a choice of Studio, One Bedroom, Two Bedroom, Three Bedroom and Duplex apartments

The project in house features & comfort include Swimming Pool & High-Speed Elevators, Health Clubs, Access to digital / satellite TV, Covered Parking, Security etc