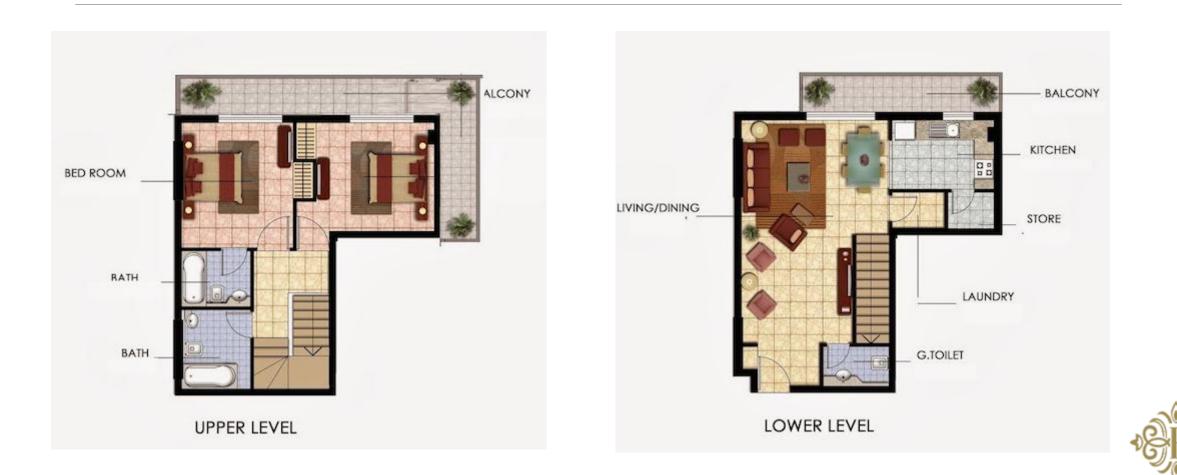

#### | DUPLEXES APARTMENTS |

Global/Green View-2

| <u>Apartment Type</u> | <u>Average Sales Price In AED</u> |
|-----------------------|-----------------------------------|
| Studio                | 280,000/- To 350,000/-            |
| 1-Bed                 | 450,000/- To 550,000/-            |
| 2-Bed                 | 800,000/- To 900,000/-            |
| 3-Bed                 | 950,000/- To 1,500,000/-          |