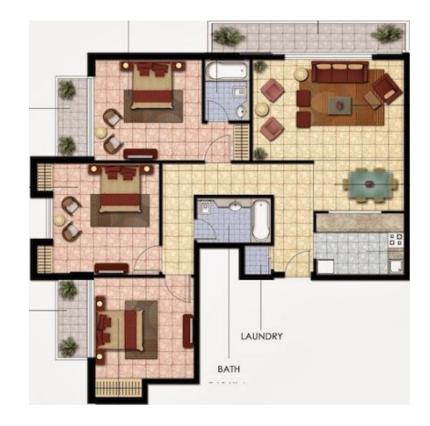

99,306,738.50       |

| Type Of Units      |     |
|--------------------|-----|
| Studio             | 20  |
| 1 Bedroom          | 100 |
| 2 Bedroom          | 20  |
| 2 Bedroom - Duplex | 10  |
| 3 Bedroom          | 10  |
| Retail             | 8   |
| Store              | 4   |
| Ground Floor       |     |

**2** Basement Parking

**10 Floors** 

**Retail Space** 



| Allocated Car Parking |    |
|-----------------------|----|
| Handicapped           | 8  |
| Ground Floor          | 38 |
| Basement -1           | 67 |
| Basement -2           | 67 |



# THE APARTMENTS YOUR NEEDS & YOUR ASPIRATIONS



STUDIOS | 1 BED ROOMS | 2 BED ROOMS | 3 BED ROOMS | DUPLEXES | RETAIL SPACES





## | STUDIO APARTMENTS |

# 



|1 BR APARTMENTS|

S.S.

### |2 BR APARTMENTS|

#### 3 BR APARTMENTS







#### | DUPLEXES APARTMENTS |







Global/Green View-2

| <u>Apartment Type</u> | <u>Average Sales Price In AED</u> |
|-----------------------|-----------------------------------|
| Studio                | 280,000/- To 350,000/-            |
| 1-Bed                 | 450,000/- To 550,000/-            |
| 2-Bed                 | 800,000/- To 900,000/-            |
| 3-Bed                 | 950,000/- To 1,500,000/-          |



+971 55 8627103 / +971 4 4573296