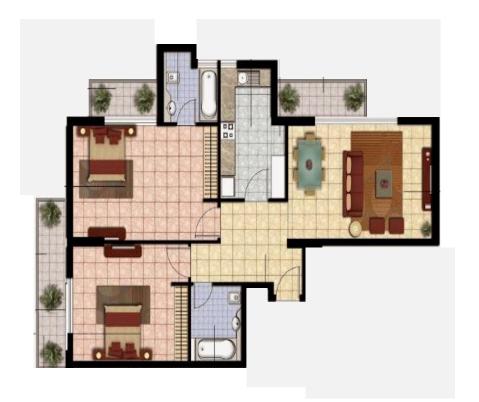

| 99,306,738.50       |

| Type Of Units      |     |
|--------------------|-----|
| Studio             | 20  |
| 1 Bedroom          | 100 |
| 2 Bedroom          | 20  |
| 2 Bedroom - Duplex | 10  |
| 3 Bedroom          | 10  |
| Retail             | 8   |
| Store              | 4   |
| Ground Floor       |     |

**2** Basement Parking

**10 Floors** 

**Retail Space** 



| Allocated Car Parking |    |
|-----------------------|----|
| Handicapped           | 8  |
| Ground Floor          | 38 |
| Basement -1           | 67 |
| Basement -2           | 67 |



# THE APARTMENTS YOUR NEEDS & YOUR ASPIRATIONS



STUDIOS | 1 BED ROOMS | 2 BED ROOMS | 3 BED ROOMS | DUPLEXES | RETAIL SPACES





## | STUDIO APARTMENTS |

# 



|1 BR APARTMENTS|

S.S.

### |2 BR APARTMENTS|

#### 3 BR APARTMENTS







#### | DUPLEXES APARTMENTS |







Global/Green View-2

| <u>Apartment Type</u> | <u>Average Sales Price In AED</u> |
|-----------------------|-----------------------------------|
| Studio                | 280,000/- To 350,000/-            |
| 1-Bed                 | 450,000/- To 550,000/-            |
| 2-Bed                 | 800,000/- To 900,000/-            |
| 3-Bed                 | 950,000/- To 1,500,000/-          |



+971 55 8627103 / +971 4 4573296