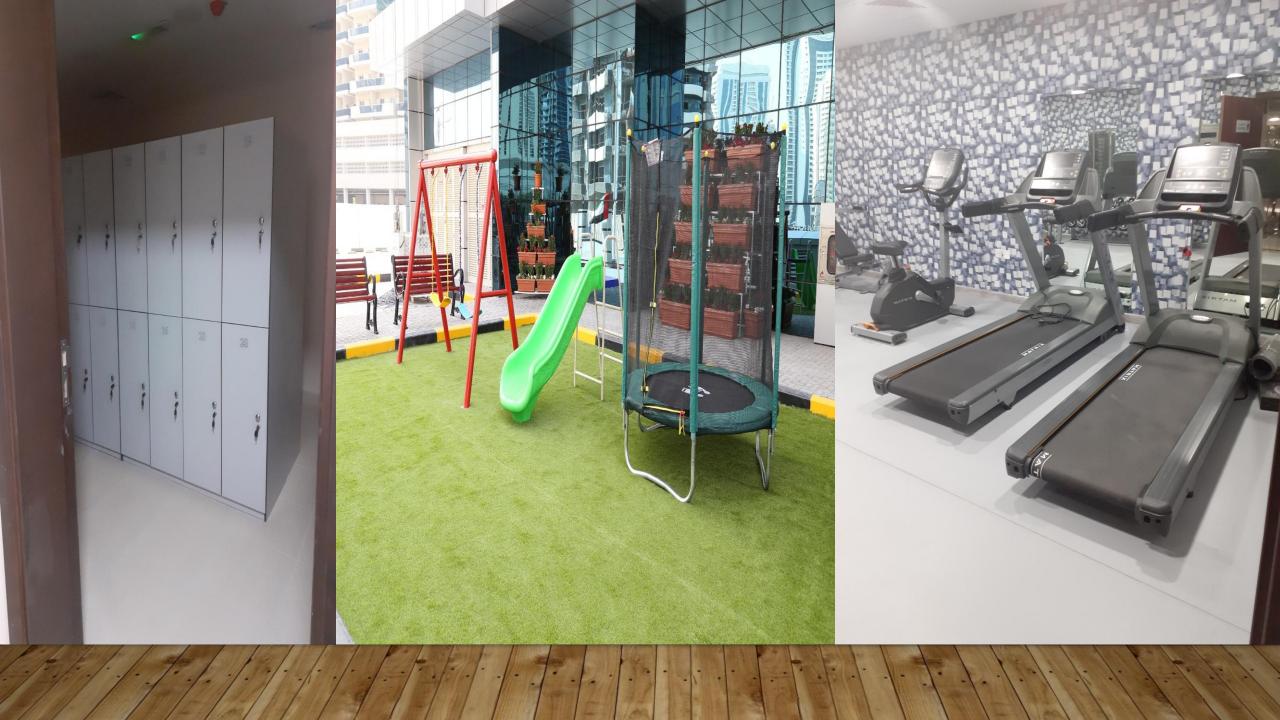

This luxurious building comprises of comforts such as;

- a. Covered Parking,
- b. Security,
- c. Swimming Pool,
- d. High spec gym, and more

Global Golf Residence II is situated within easy commute to the largest malls in the region, supermarkets, cafes, casual dining spots, spas, children's play areas and many more.

The project in house features & comfort include swimming pool & high-spec gym spread on the roof, covered parking, Security etc.

| Project                     | <b>Global Golf Residence 2</b> |
|-----------------------------|--------------------------------|
| Location                    | Dubai Sports City              |
| Total Units                 | 342                            |
| Total Net Area / Title Deed | 254,016.21                     |
| Sales Value / AED           | 215,254,794                    |

#### **Additional Features:**

Feature entrance lobby
State of the art design
24-hour concierge desk
2 basements
5 High Speed Elevators
Fully equipt Health club
Steam and sauna
Swimming pool
State of the art gymnasium
Access to digital / satellite TV