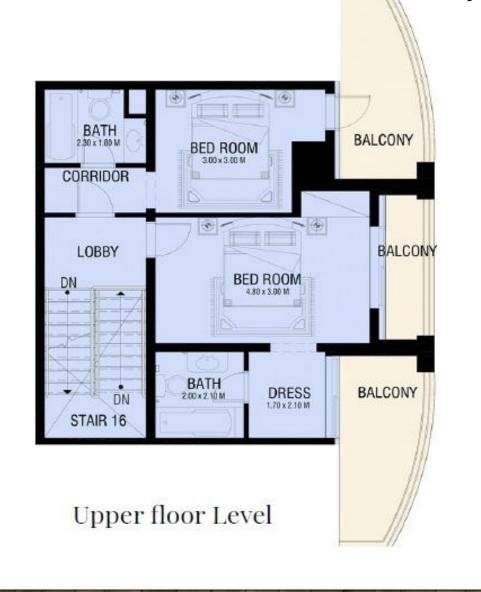

## **Layout Plan Duplex 2 Bedroom**

Lower floor Level

| Apartment Type     | Average Sales Price In AED |
|--------------------|----------------------------|
| Studio             | 280,000/- To 350,000/-     |
| 1 Bedroom          | 400,000/- To 550,000/-     |
| 2 Bedroom          | 600,000/- To 750,000/-     |
| 2 Bedroom - Duplex | 800,000/- To 950,000/-     |
| 3 Bedroom - Duplex | 1,100,000/- To 1,500,000/- |