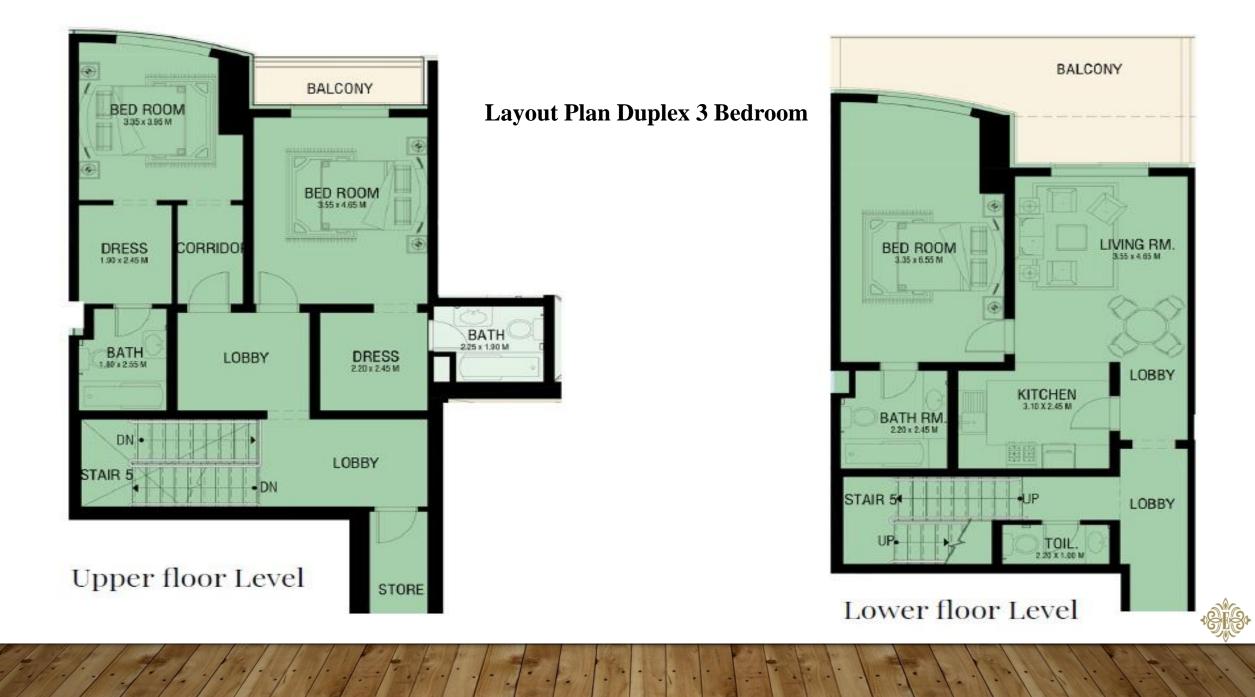

Global Golf Residence - II is 2B + G + 24 story residential tower, featuring studio, one bedroom, two bedroom, three bedroom and duplex apartments, conveniently located in Sports City, Dubai, United Arab Emirates.

| Type Of Units      |     |  |
|--------------------|-----|--|
| Studio             | 108 |  |
| 1 Bedroom          | 126 |  |
| 2 Bedroom          | 80  |  |
| 2 Bedroom - Duplex | 20  |  |
| 3 Bedroom - Duplex | 8   |  |