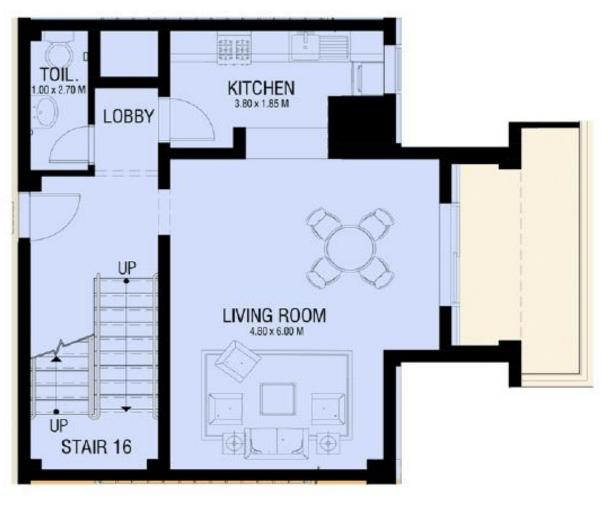

## **Layout Plan Duplex 2 Bedroom**

Lower floor Level

| Apartment Type     | Average Sales Price In AED |
|--------------------|----------------------------|
| Studio             | 280,000/- To 350,000/-     |
| 1 Bedroom          | 400,000/- To 550,000/-     |
| 2 Bedroom          | 600,000/- To 750,000/-     |
| 2 Bedroom - Duplex | 800,000/- To 950,000/-     |
| 3 Bedroom - Duplex | 1,100,000/- To 1,500,000/- |