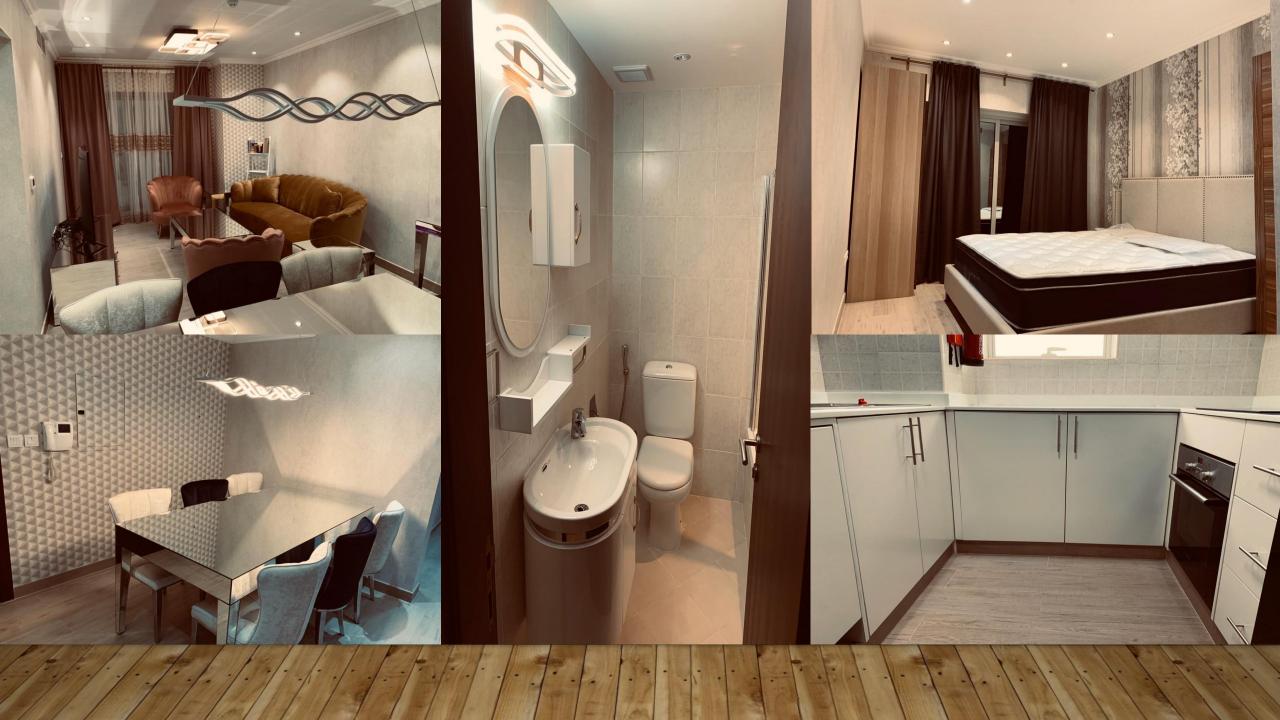

#### **Features:**

Centrally air-conditioned
Ceramic foor tiles
Insulated and double glazed windows
High quality switches and outlets
Cabling to facilitate high speed inter

#### **Bathrooms:**

High quality mirrors and vanity

Quality vanities with granite tops

Ceramic tiled floring and walls

Ceramic sanitary ware with matching accessories

High quality mixer taps

#### Kitchen:

High quality kitchen cabinetry Ceramic tiles fooring and walls Selected granite tops