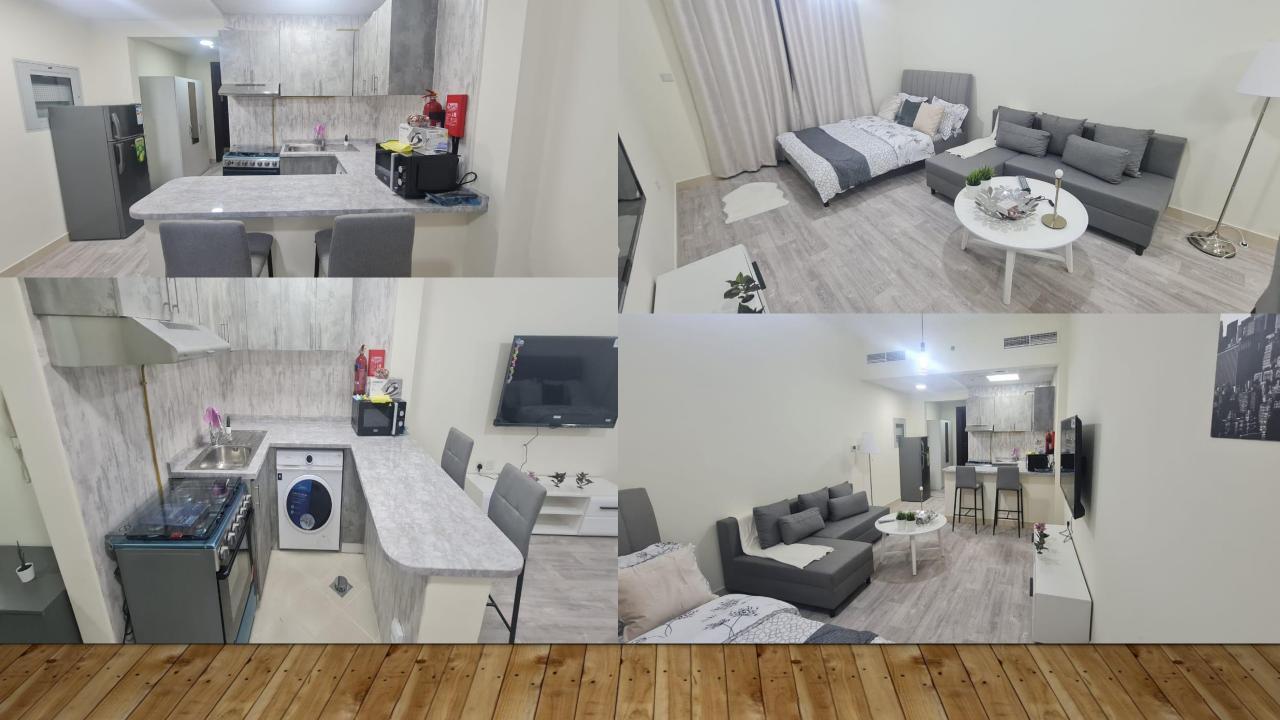

#### **Features:**

Centrally air-conditioned
Ceramic foor tiles
Insulated and double glazed windows
High quality switches and outlets
Cabling to facilitate high speed inter

#### **Bathrooms:**

High quality mirrors and vanity

Quality vanities with granite tops

Ceramic tiled floring and walls

Ceramic sanitary ware with matching accessories

High quality mixer taps

#### Kitchen:

High quality kitchen cabinetry Ceramic tiles fooring and walls Selected granite tops